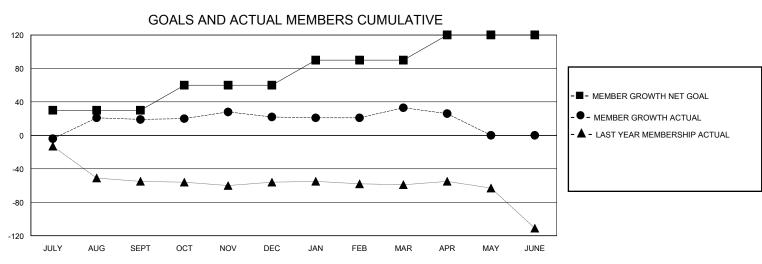

## District 110AN

Results as of: 5/31/2020

| GMT: | LOCATION NETHERLANDS | GMT CA |
|------|----------------------|--------|

| Clubs                 |               |           |               | Members               |                       |                         |                                                    |
|-----------------------|---------------|-----------|---------------|-----------------------|-----------------------|-------------------------|----------------------------------------------------|
| RESULTS FOR 2019-2020 |               |           |               | RESULTS FOR 2019-2020 |                       |                         |                                                    |
| QUARTER               | NEW CLUB GOAL | NEW CLUBS | DROPPED CLUBS | QUARTER MEMB          | ER GROWTH NET<br>GOAL | MEMBER GROWTH<br>ACTUAL | DROPPED<br>MEMBERS ACTUAL<br>(including transfers) |
| JULY/AUG/SEPT         | 1             | 0         | 0             | JULY/AUG/SEPT         | 30                    | 40                      | 21                                                 |
| OCT/NOV/DEC           | 1             | 0         | 0             | OCT/NOV/DEC           | 30                    | 19                      | 16                                                 |
| JAN/FEB/MAR           | 1             | 0         | 0             | JAN/FEB/MAR           | 30                    | 18                      | 7                                                  |
| APR/MAY/JUNE          | 1             | 0         | 0             | APR/MAY/JUNE          | 30                    | 7                       | 14                                                 |